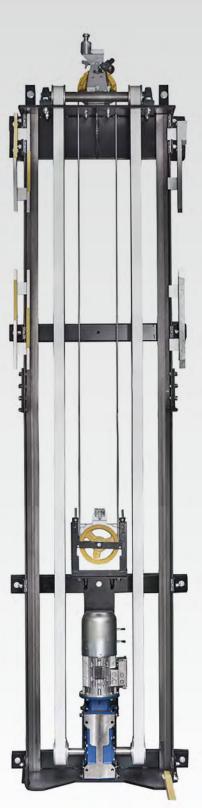

#### **TECHNICAL CHARACTERISTICS**

Load capacity: 400Kg
Maximum round: 25m
Normalized pit: 250mm
Motor power: 2CV (1,5 Kw)

· Supply: Single phase

Unlimited stopsSpeed: 0,15m/s

· Minimum escape: 2300mm

 $\cdot$  Electrical traction by toothed belt

· Maneuver with electronic plate not reprogrammable

#### **SECURITY SYSTEMS**

- · Brake by excess of speed
- · Cut of maneuver by slackening of belt
- · Rescue system by cut of electric fluid
- · Timer of security end of round
- · Alarm push button
- · Emergency light