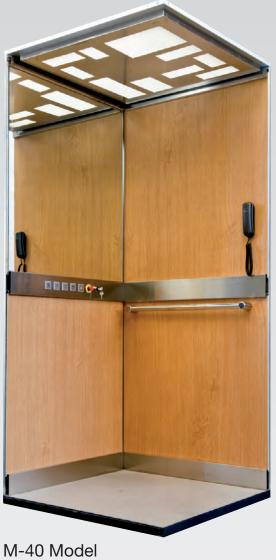

#### **DESCRIPTION**

DHE Electric Platform lift, with great facility of installation and an innovative design, is the technological solution more practice and reliable for the beating of architectural barriers in vertical position. With a great comfort of displacement, is adaptable to private or public use. It doesn't need oil and has a low electrical consumption.

#### **GENERAL CHARACTERISTICS**

- · Cabin with ceiling
- · Dimensions under order
- · Nonskid floor
- · Alarm button
- · Temporized roof light
- · Decoration mirror
- · Modular panels
- · Horizontal or vertical button panel
- · Devices of command with lighting
- · Phone inside the cabin
- · Banister

Semiautomatic with peephole

Bus

Telescopic automatic

N-50 Model

P-60 Model

Mirror 1/2

Central Mirror

Entire Mirror