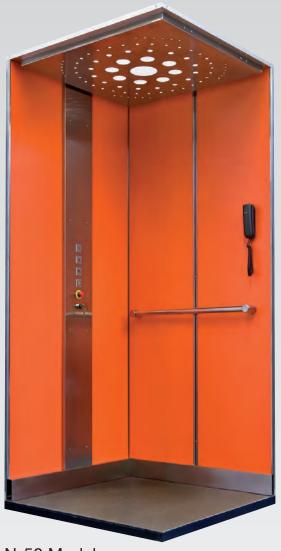

#### **DESCRIPTION**

DHE Electric Platform lift, with great facility of installation and an innovative design, is the technological solution more practice and reliable for the beating of architectural barriers in vertical position. With a great comfort of displacement, is adaptable to private or public use. It doesn't need oil and has a low electrical consumption.

#### **GENERAL CHARACTERISTICS**

- · Cabin with ceiling
- · Dimensions under order
- · Nonskid floor
- · Alarm button
- · Temporized roof light
- · Decoration mirror
- · Modular panels
- · Horizontal or vertical button panel
- · Devices of command with lighting
- · Phone inside the cabin
- · Banister

#### **TECHNICAL CHARACTERISTICS**

Load capacity: 400Kg
Maximum round: 25m
Normalized pit: 250mm
Motor power: 2CV (1,5 Kw)

· Supply: Single phase

Unlimited stopsSpeed: 0,15m/s

· Minimum escape: 2300mm

 $\cdot$  Electrical traction by toothed belt

#### **SECURITY SYSTEMS**

- · Brake by excess of speed
- · Cut of maneuver by slackening of belt
- · Rescue system by cut of electric fluid
- · Timer of security end of round
- · Alarm push button
- · Emergency light