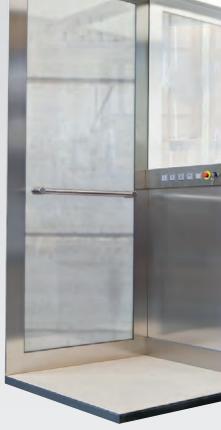

#### **DESCRIPTION**

DHE Electric Platform lift, with great facility of installation and an innovative design, is the technological solution more practice and reliable for the beating of architectural barriers in vertical position. With a great comfort of displacement, is adaptable to private or public use. It doesn't need oil and has a low electrical consumption.

#### **GENERAL CHARACTERISTICS**

- · Cabin with ceiling
- · Dimensions under order
- · Nonskid floor
- · Alarm button
- · Temporized roof light
- · Decoration mirror
- · Modular panels
- · Horizontal or vertical button panel
- · Devices of command with lighting
- · Phone inside the cabin
- · Banister

#### **TECHNICAL CHARACTERISTICS**

Load capacity: 400Kg
Maximum round: 25m
Normalized pit: 250mm
Motor power: 2CV (1,5 Kw)

· Supply: Single phase

Unlimited stopsSpeed: 0,15m/s

· Minimum escape: 2300mm

 $\cdot$  Electrical traction by toothed belt