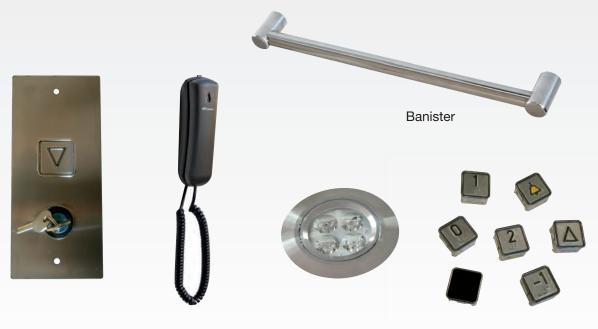

#### **GENERAL CHARACTERISTICS**

- · Cabin with ceiling
- · Dimensions under order
- · Nonskid floor
- · Alarm button
- · Temporized roof light
- · Decoration mirror
- · Modular panels
- · Horizontal or vertical button panel
- · Devices of command with lighting
- · Phone inside the cabin
- · Banister

#### **TECHNICAL CHARACTERISTICS**

Load capacity: 400Kg
Maximum round: 25m
Normalized pit: 250mm
Motor power: 2CV (1,5 Kw)

· Supply: Single phase

Unlimited stopsSpeed: 0,15m/s

· Minimum escape: 2300mm

 $\cdot$  Electrical traction by toothed belt

· Maneuver with electronic plate not reprogrammable

#### **SECURITY SYSTEMS**

- · Brake by excess of speed
- · Cut of maneuver by slackening of belt
- · Rescue system by cut of electric fluid
- · Timer of security end of round
- · Alarm push button
- · Emergency light

B-10 Model

Button panel

Phone

Leds

Push buttons

V-30 Model

Big peephole

Blind semiautomatic