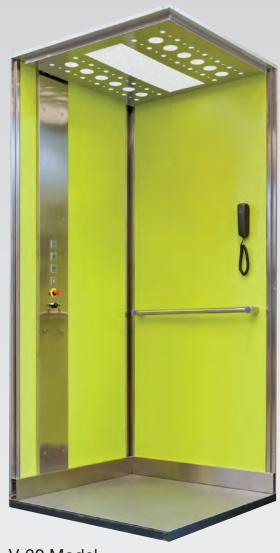

#### **DESCRIPTION**

DHE Electric Platform lift, with great facility of installation and an innovative design, is the technological solution more practice and reliable for the beating of architectural barriers in vertical position. With a great comfort of displacement, is adaptable to private or public use. It doesn't need oil and has a low electrical consumption.

#### **GENERAL CHARACTERISTICS**

- · Cabin with ceiling
- · Dimensions under order
- · Nonskid floor
- · Alarm button
- · Temporized roof light
- · Decoration mirror
- · Modular panels
- · Horizontal or vertical button panel
- · Devices of command with lighting
- · Phone inside the cabin
- · Banister

B-10 Model

Button panel

Phone

Leds

Push buttons

V-30 Model

Big peephole

Blind semiautomatic