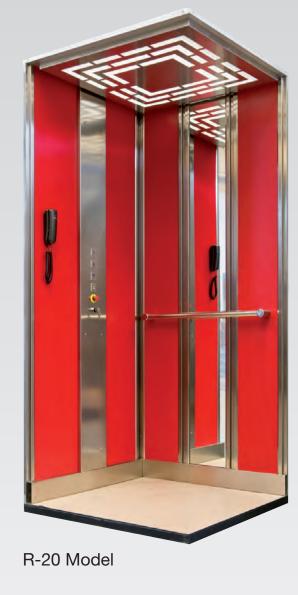

B-10 Model

Button panel

Phone

Leds

Push buttons

V-30 Model

Big peephole

Blind semiautomatic

Semiautomatic with peephole

Bus

Telescopic automatic

N-50 Model

P-60 Model

Mirror 1/2

Central Mirror

Entire Mirror

## ROOFS

Cubic

Functional

Future

Radial

Harmonized

Honeycomb

Leds

## CABIN DECORATION

Beige

Grey

Blue

**Beach Tree** 

Oak Tree

Apple green

Orange