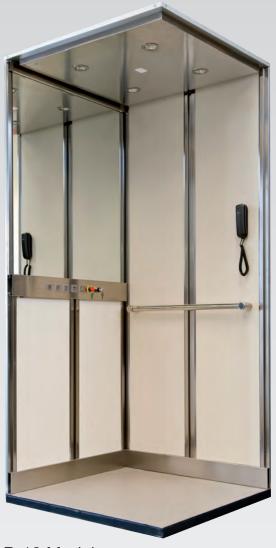

#### **DESCRIPTION**

DHE Electric Platform lift, with great facility of installation and an innovative design, is the technological solution more practice and reliable for the beating of architectural barriers in vertical position. With a great comfort of displacement, is adaptable to private or public use. It doesn't need oil and has a low electrical consumption.

#### **GENERAL CHARACTERISTICS**

- · Cabin with ceiling
- · Dimensions under order
- · Nonskid floor
- · Alarm button
- · Temporized roof light
- · Decoration mirror
- · Modular panels
- · Horizontal or vertical button panel
- · Devices of command with lighting
- · Phone inside the cabin
- · Banister