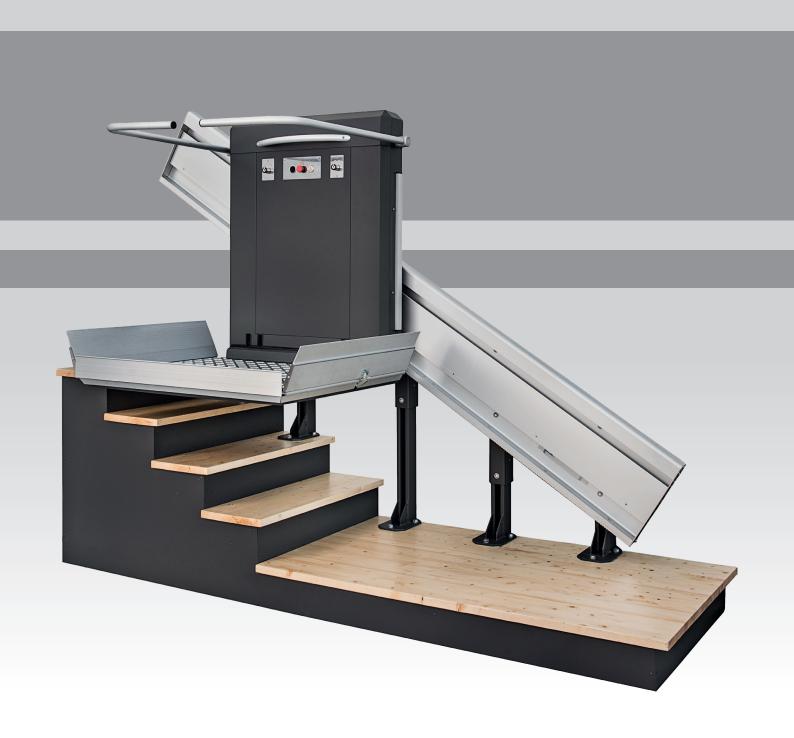

#### **DESCRIPTION**

The inclined platform lift for straight staircases, model DHI, is a functional, ergonomic and secure solution to transport people in both private and public installations.

#### **GENERAL FEATURES**

- Hold-to-run buttons
- Simple and easy to use
- Comfortable and progressive movements
- Wall or posts fixations
- Indoor or outdoor installation
- Standard dimensions: 800 x 1040 mm
- Guides, arms and ramps in silver anodized aluminium
- Arms, ramps and folding/unfolding automatic
- Colour RAL7024 matt (others on request)
- Floor in chequered aluminium
- Wireless landing buttons
- 90° 180° 270° access

#### **TECHNICAL FEATURES**

- Max. load.: 300 kg- Max. travel.: 10 m

- 2 stops (contact us for additional stops)
- Speed 0.15 m/s
- 1 HP motor
- Single phase power supply
- Inclination 0° 45°
- Rack-pinion system
- Integrated electrical cabinet