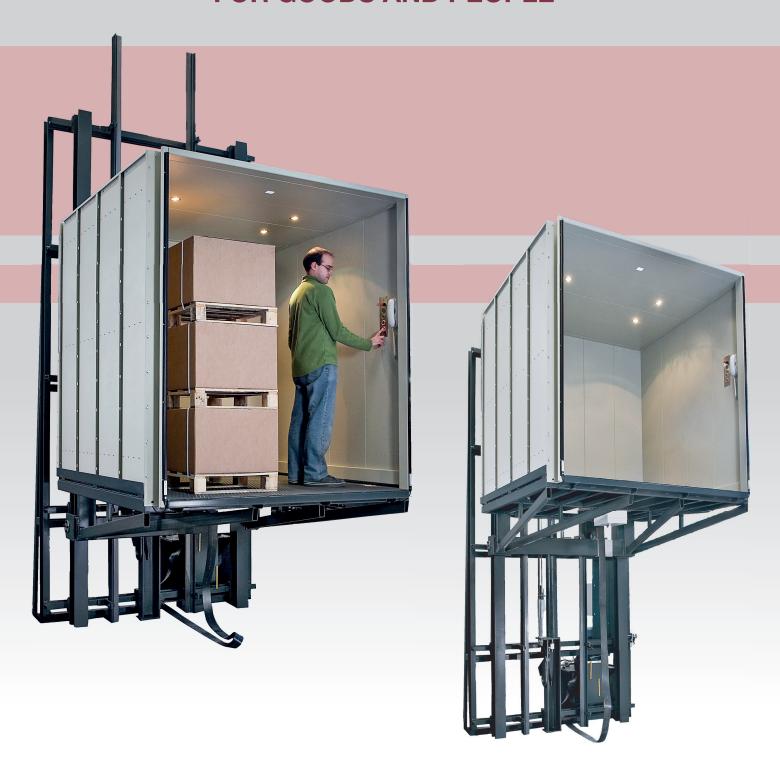

#### **DESCRIPTION**

The DHX platform is the best option DHLLUIS suggests to lift goods and people in an only car. One of the most remarkable features is that its installation is completely screwed, simplifying the carriage and assembly.

A custom made and a great comfort makes the DHX the best option for public or private uses, ideal for commercial establishments.

### **GENERAL FEATURES**

- Travel and dimensions under order
- Non-skid floor
- Alarm button
- Temporized light
- Emergency light
- Braille and illuminated buttons
- Telephone
- 3 available car heights: 2200-2400-2600 mm
- Car finishes in RAL-7032 or stainless steel. Others under order
- Charge control by pressure switch